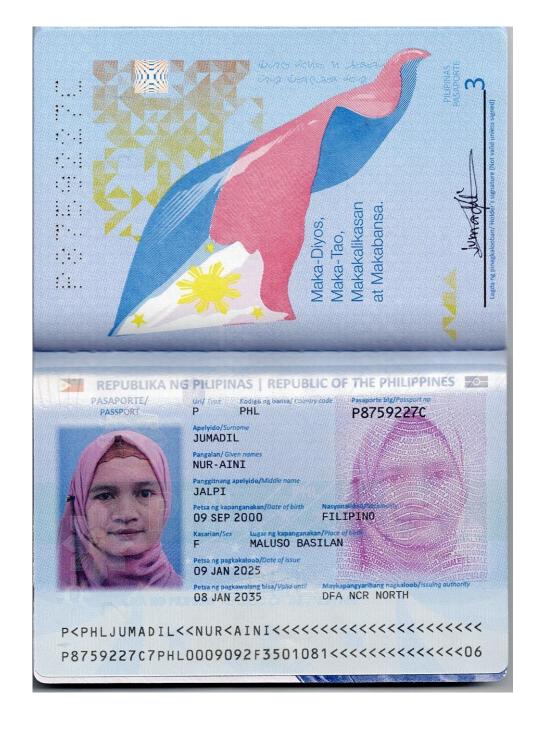

NAME: NUR-AINI JALPI JUMADIL

## **PASSPORT DETAILS**

| NUMBER         | P8759227C      | الرقم          |
|----------------|----------------|----------------|
| DATE OF ISSUE  | JANUARY 9,2025 | تاريخ الصدور   |
| DATE OF EXP.   | JANUARY 8,2035 | مكان الصدور    |
| PLACE OF ISSUE | DFA NCR NORTH  | تاريخ الانتهاء |

| NATIONALITY     | FILIPINO                                                         | لجنسبة            |
|-----------------|------------------------------------------------------------------|-------------------|
| RELIGION        | ISLAM                                                            | الدبانة           |
| PLACE OF BIRTH  | MALUSO BASILAN                                                   | مكان الميلاد      |
| DATE OF BIRTH   | SEPTEMBER 9,2000                                                 | تاريخ الميلاد     |
| AGE             | 24                                                               | العمر             |
| LIVING TOWN     | PORT HOLLAND ZONE 3<br>POBLACION SAMAL VILLAGE<br>MALUSO BASILAN | مكان السكن        |
| MARITAL STATUS  | SINGLE                                                           | الحالة الاجتماعية |
| NO. OF CHILDREN | 0                                                                | عدد الاطفال       |
| NEXT OF KIN     | MELDA JALPI                                                      | اسم الام          |
| PHONE NO.       | +639538610916                                                    | اسم الزوج         |
| HEIGHT          | 151 CM                                                           | الطول             |
| WEIGHT          | 45 KGS.                                                          | الوزن             |
| EDUCATIONAL     | HIGH SCHOOL GRADUATE                                             | الدرجة العلمية    |